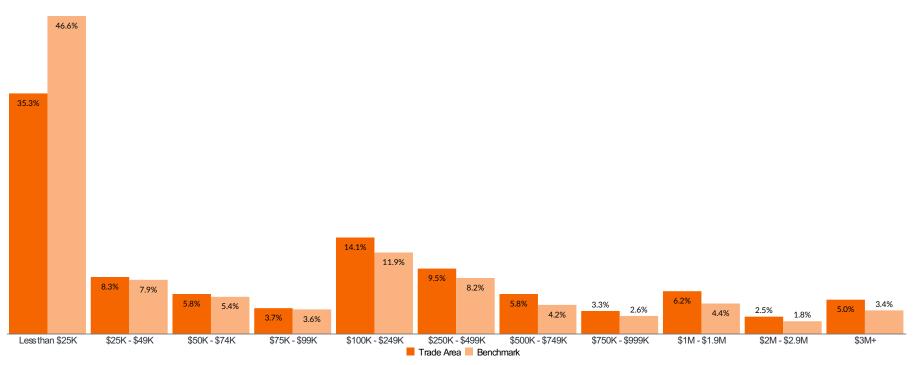

### Claritas Income Producing Assets Distributions 2030 | Overview

Trade Area: 9710 Scranton Rd - 1 mi.

**TOTAL HOUSEHOLDS** 

**AVERAGE HOUSEHOLD IPA** 

**MEDIAN HOUSEHOLD IPA** 

241

\$777,562

\$77,344

#### **INCOME PRODUCING ASSETS DISTRIBUTIONS**

Benchmark: USA