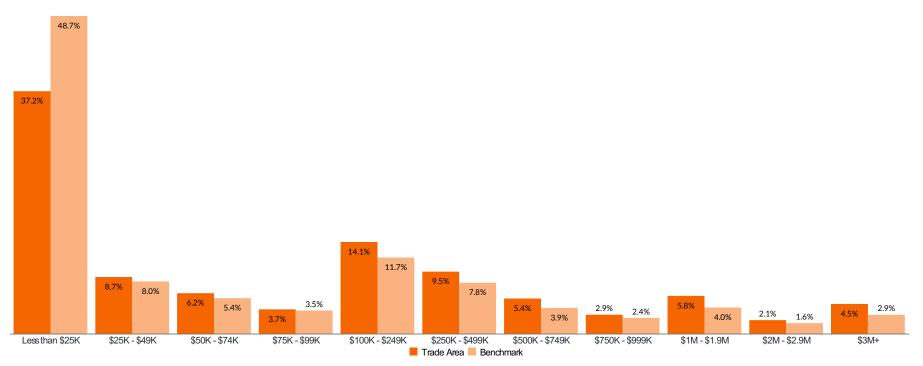

# Claritas Income Producing Assets Distributions 2025 | Overview

Trade Area: 9710 Scranton Rd - 1 mi.

**TOTAL HOUSEHOLDS** 

**AVERAGE HOUSEHOLD IPA** 

**MEDIAN HOUSEHOLD IPA** 

242

\$701,762

\$65,488

#### **INCOME PRODUCING ASSETS DISTRIBUTIONS**

Benchmark: USA