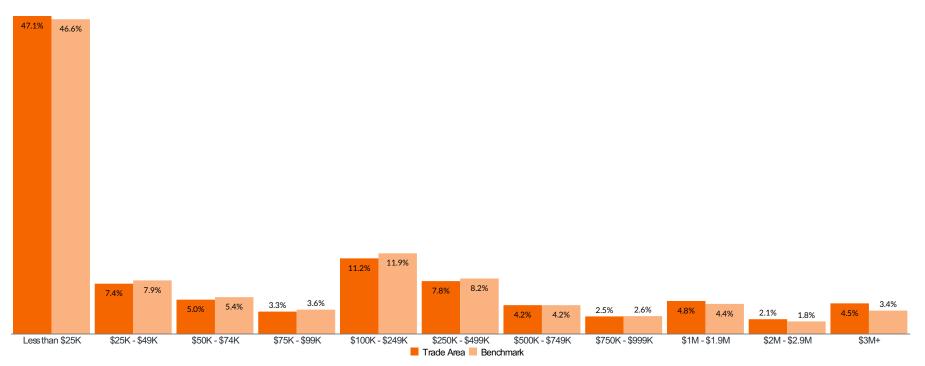

#### **INCOME PRODUCING ASSETS DISTRIBUTIONS\***

Benchmark: USA

### 2025

Total Households: 242 Average Household IPA: \$701,762 Median Household IPA: \$65,488

### 2030

Total Households: 241 Average Household IPA: \$777,562 Median Household IPA: \$77,344