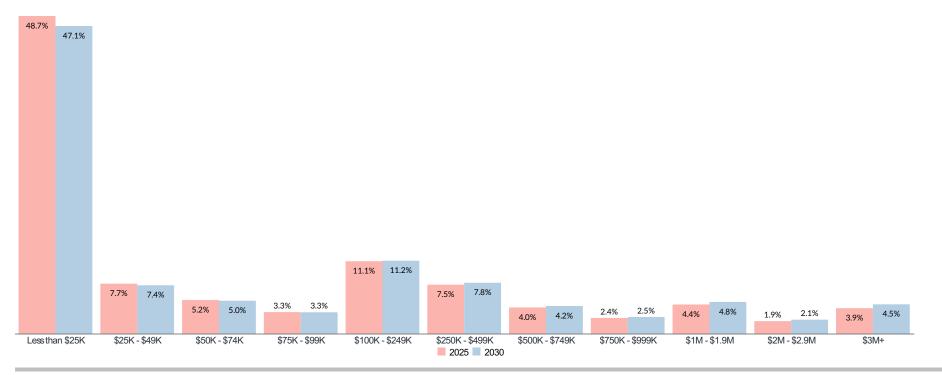

### Claritas Income Producing Assets Distributions | 2025 vs 2030

Trade Area: 9710 Scranton Rd - 1 mi.

### 2025

Total Households: 242 Average Household IPA: \$701,762 Median Household IPA: \$65,488

### 2030

Total Households: 241 Average Household IPA: \$777,562 Median Household IPA: \$77,344