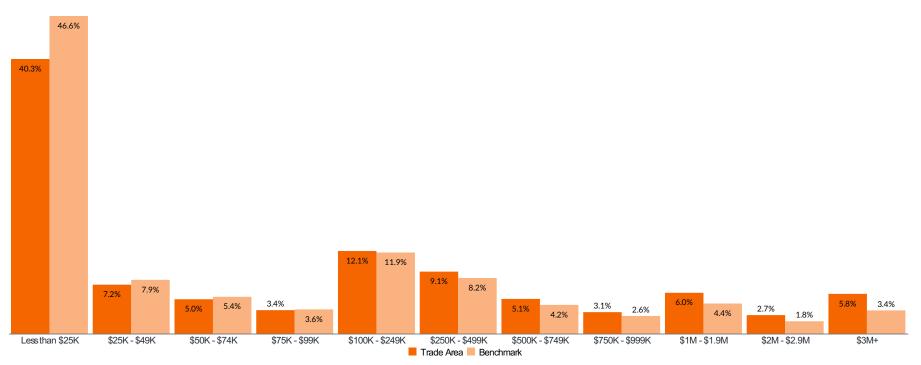

#### **INCOME PRODUCING ASSETS DISTRIBUTIONS\***

Benchmark: USA

### 2025

Total Households: 85,509 Average Household IPA: \$744,683 Median Household IPA: \$52,235

### 2030

Total Households: 86,525 Average Household IPA: \$818,945 Median Household IPA: \$61,254