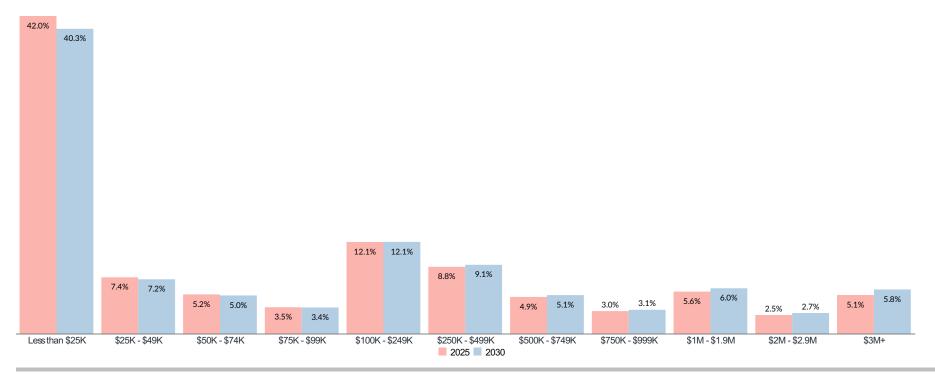

### Claritas Income Producing Assets Distributions | 2025 vs 2030

Trade Area: 9710 Scranton Rd - 1 mi.

### 2025

Total Households: 242 Average Household IPA: \$701,762 Median Household IPA: \$65,488

### 2030

Total Households: 241 Average Household IPA: \$777,562 Median Household IPA: \$77,344

#### **INCOME PRODUCING ASSETS DISTRIBUTIONS\***

Benchmark: USA