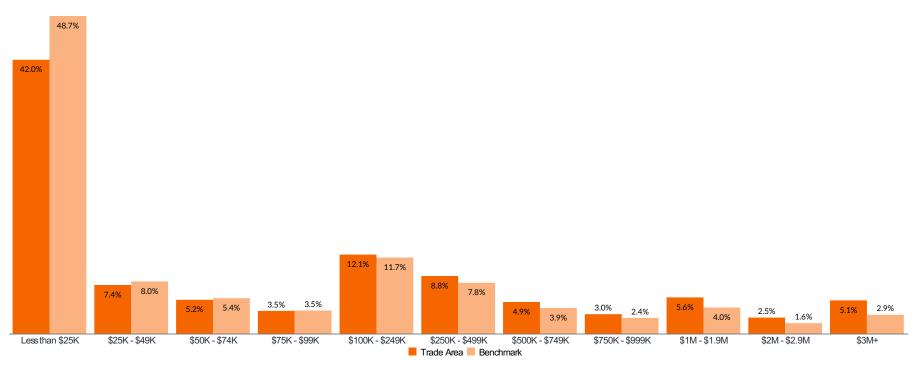

#### **INCOME PRODUCING ASSETS DISTRIBUTIONS\***

Benchmark: USA

### 2025

Total Households: 32,918 Average Household IPA: \$595,609 Median Household IPA: \$26,145

### 2030

Total Households: 33,583 Average Household IPA: \$657,490 Median Household IPA: \$27,726