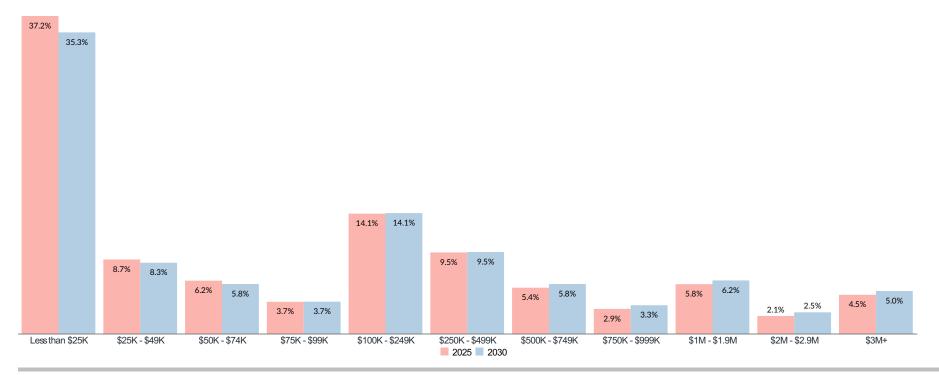

### Claritas Income Producing Assets Distributions | 2025 vs 2030

Trade Area: 9710 Scranton Rd - 1 mi.

### 2025

Total Households: 242 Average Household IPA: \$701,762 Median Household IPA: \$65,488

### 2030

Total Households: 241 Average Household IPA: \$777,562 Median Household IPA: \$77,344

#### **INCOME PRODUCING ASSETS DISTRIBUTIONS\***

Benchmark: USA