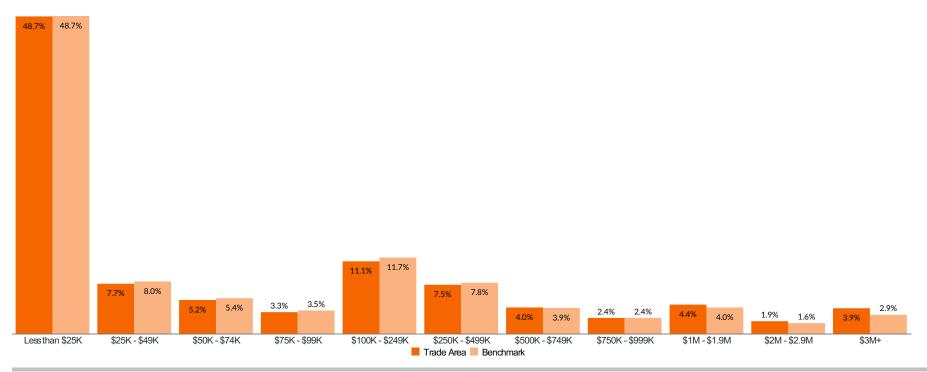

# Claritas Income Producing Assets Distributions 2025 | Overview

Trade Area: 9710 Scranton Rd - 3 mi.

**TOTAL HOUSEHOLDS** 

**AVERAGE HOUSEHOLD IPA** 

**MEDIAN HOUSEHOLD IPA** 

32,918

\$595,609

\$26,145

#### **INCOME PRODUCING ASSETS DISTRIBUTIONS**

Benchmark: USA