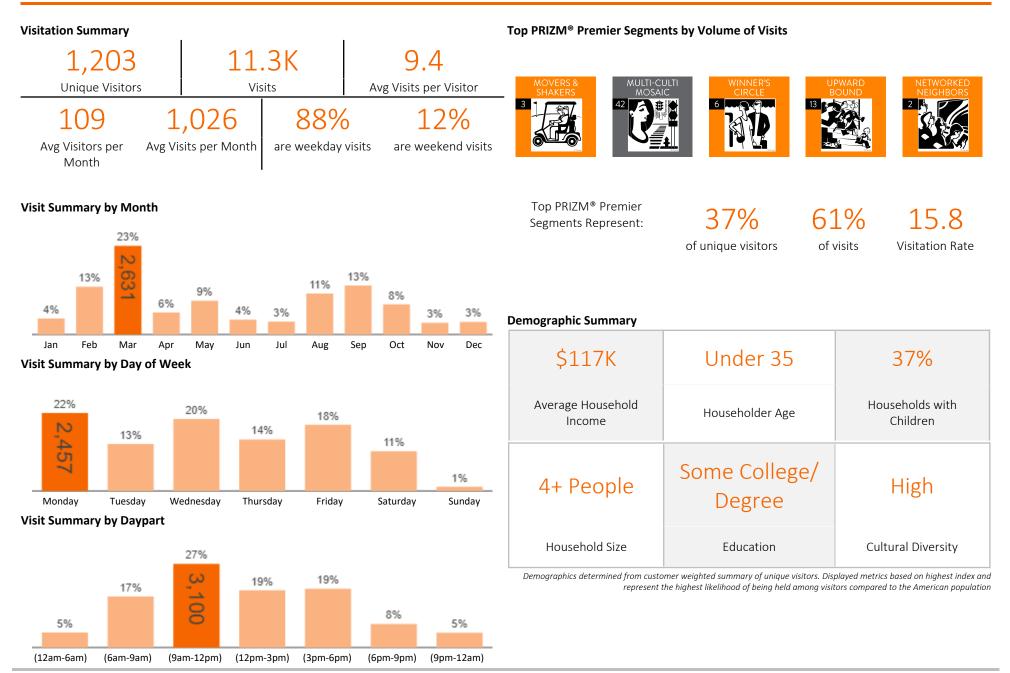

## MobileScapes | Visitor Summary

9710 Scranton Rd | Time Period: January 25, 2023 - December 24, 2023

Benchmark: USA MyBestSegments.com

Unique visitors and visits represent visitors and visits to the selected location(s) during the time period, excluding those without valid geocoding.