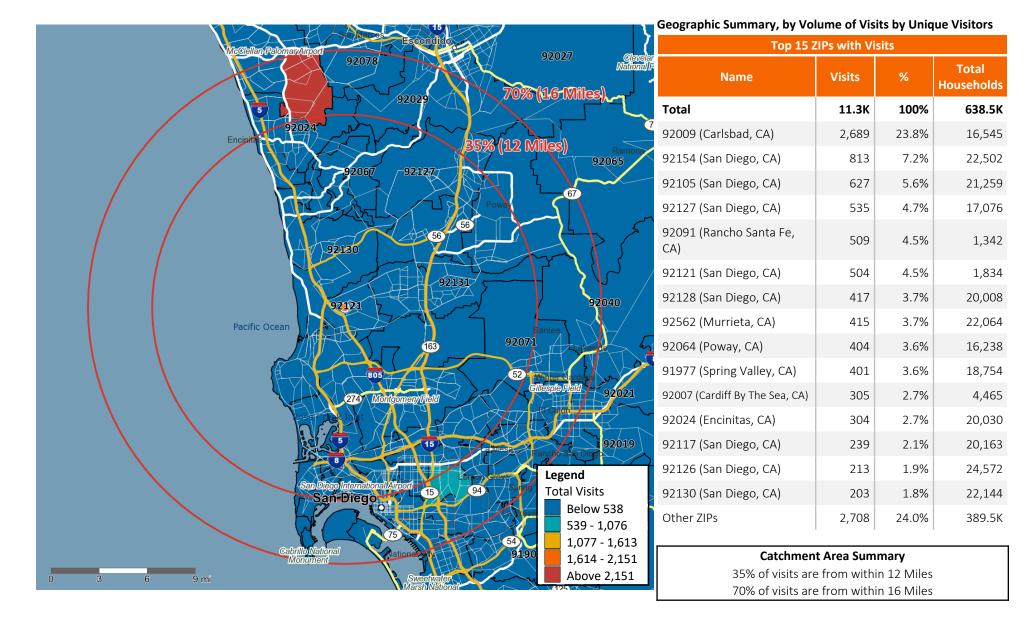

### MobileScapes | Geographic Distribution

9710 Scranton Rd | Time Period: January 25, 2023 - December 24, 2023