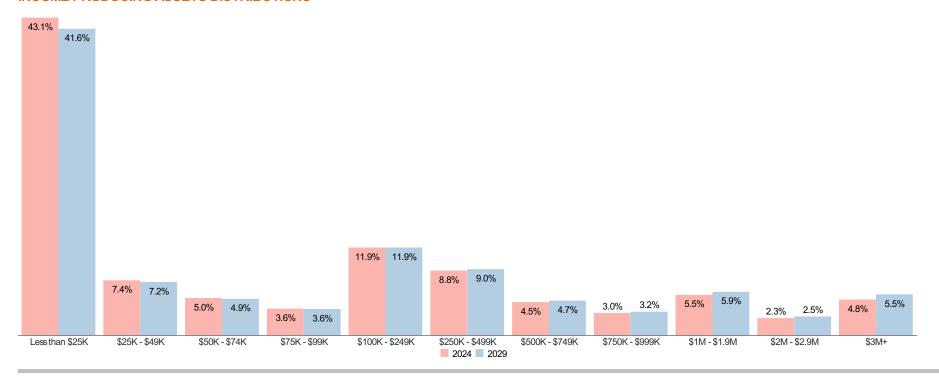

## Claritas Income Producing Assets Distributions | 2024 vs 2029

Trade Area: 9710 Scranton Rd - 1 mi.

2024

Total Households: 248

Average Household IPA: \$656,957

Median Household IPA: \$64,877

2029

Total Households: 249

Average Household IPA: \$711,383

Median Household IPA: \$73,031

#### **INCOME PRODUCING ASSETS DISTRIBUTIONS\***

Benchmark: USA