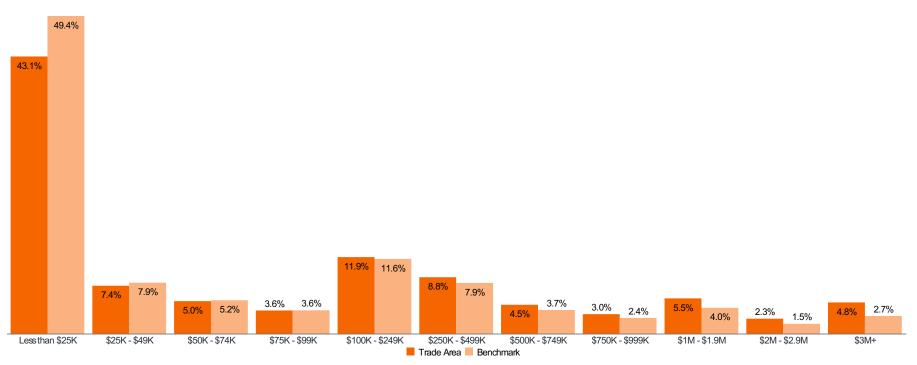

## Claritas Income Producing Assets Distributions 2024 | Overview

Trade Area: 9710 Scranton Rd - 3 mi.

TOTAL HOUSEHOLDS

**AVERAGE HOUSEHOLD IPA** 

**MEDIAN HOUSEHOLD IPA** 

33,097

\$564,122

\$25,240

#### **INCOME PRODUCING ASSETS DISTRIBUTIONS**

Benchmark: USA