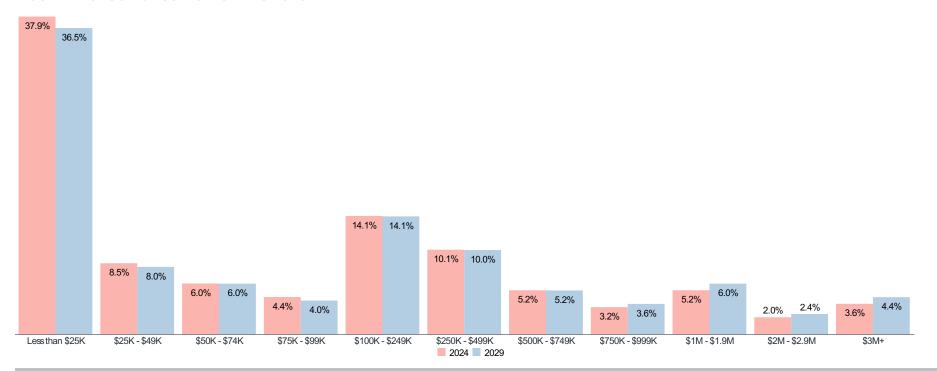

## Claritas Income Producing Assets Distributions | 2024 vs 2029

Trade Area: 9710 Scranton Rd - 1 mi.

2024

Total Households: 248

Average Household IPA: \$656,957

Median Household IPA: \$64,877

2029

Total Households: 249

Average Household IPA: \$711,383

Median Household IPA: \$73,031

#### **INCOME PRODUCING ASSETS DISTRIBUTIONS\***

Benchmark: USA