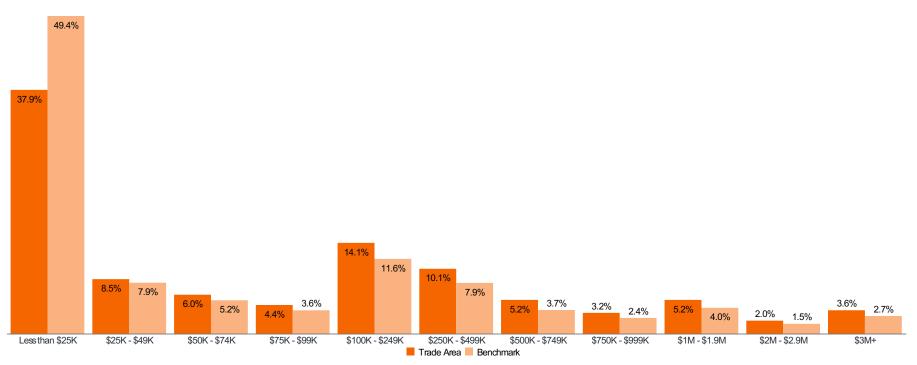

## Claritas Income Producing Assets Distributions 2024 | Overview

Trade Area: 9710 Scranton Rd - 1 mi.

**TOTAL HOUSEHOLDS** 

**AVERAGE HOUSEHOLD IPA** 

**MEDIAN HOUSEHOLD IPA** 

248

\$656,957

\$64,877

#### **INCOME PRODUCING ASSETS DISTRIBUTIONS**

Benchmark: USA