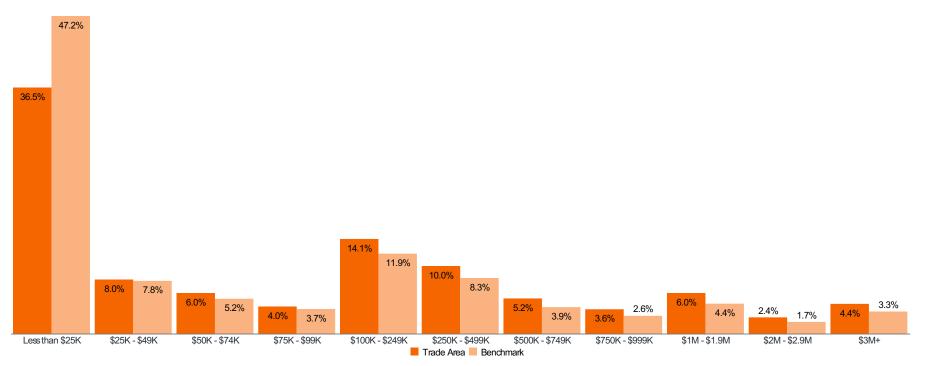

## Claritas Income Producing Assets Distributions 2029 | Overview

Trade Area: 9710 Scranton Rd - 1 mi.

**TOTAL HOUSEHOLDS** 

**AVERAGE HOUSEHOLD IPA** 

**MEDIAN HOUSEHOLD IPA** 

249

\$711,383

\$73,031

#### **INCOME PRODUCING ASSETS DISTRIBUTIONS**

Benchmark: USA