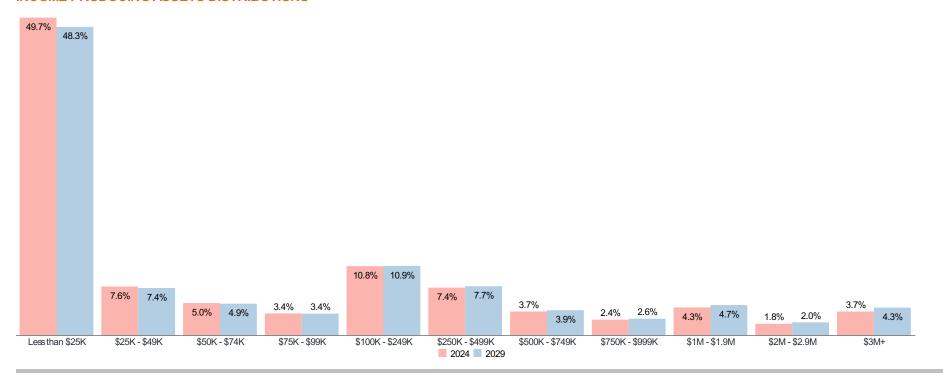

## Claritas Income Producing Assets Distributions | 2024 vs 2029

Trade Area: 9710 Scranton Rd - 1 mi.

2024

Total Households: 248

Average Household IPA: \$656,957

Median Household IPA: \$64,877

2029

Total Households: 249

Average Household IPA: \$711,383

Median Household IPA: \$73,031

#### **INCOME PRODUCING ASSETS DISTRIBUTIONS\***

Benchmark: USA