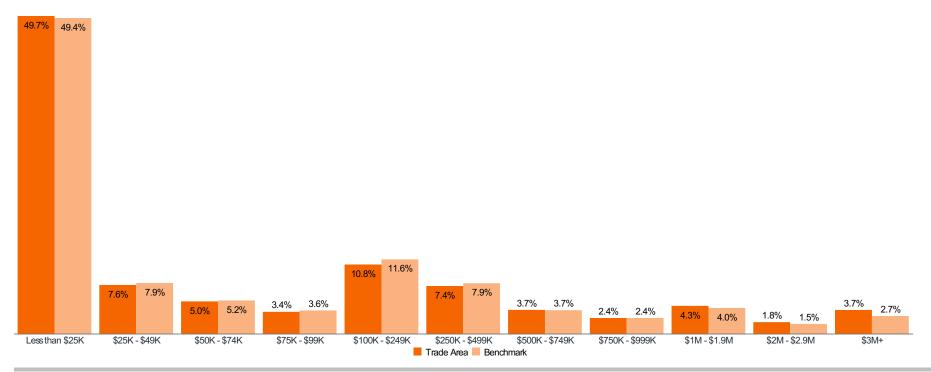

## Claritas Income Producing Assets Distributions 2024 | Overview

Trade Area: 9710 Scranton Rd - 5 mi.

**TOTAL HOUSEHOLDS** 

**AVERAGE HOUSEHOLD IPA** 

**MEDIAN HOUSEHOLD IPA** 

86,266

\$705,496

\$34,114

#### **INCOME PRODUCING ASSETS DISTRIBUTIONS**

Benchmark: USA