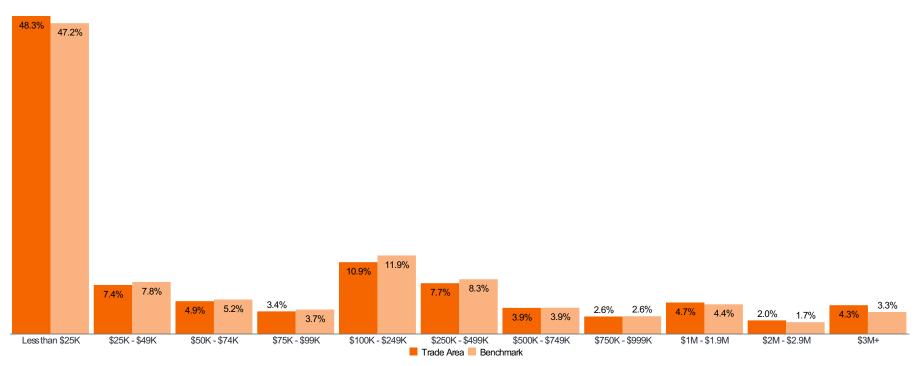

## Claritas Income Producing Assets Distributions 2024 | Overview

Trade Area: 9710 Scranton Rd - 1 mi.

**TOTAL HOUSEHOLDS** 

**AVERAGE HOUSEHOLD IPA** 

**MEDIAN HOUSEHOLD IPA** 

248

\$656,957

\$64,877

#### **INCOME PRODUCING ASSETS DISTRIBUTIONS**

Benchmark: USA