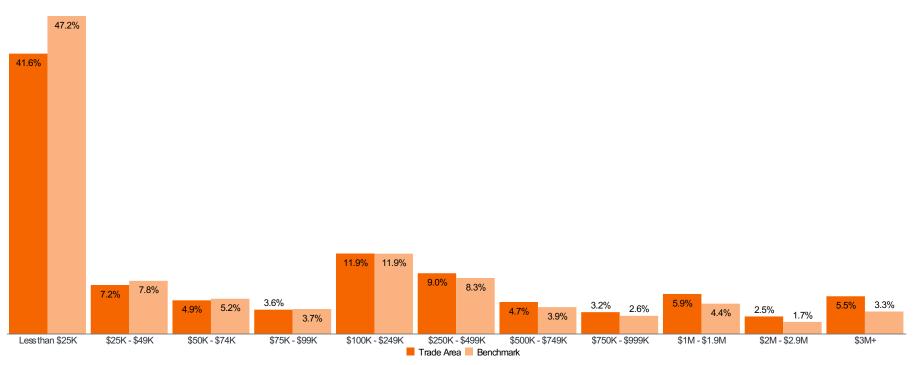

## Claritas Income Producing Assets Distributions 2024 | Overview

Trade Area: 9710 Scranton Rd - 5 mi.

**TOTAL HOUSEHOLDS** 

**AVERAGE HOUSEHOLD IPA** 

**MEDIAN HOUSEHOLD IPA** 

86,266

\$705,496

\$34,114

#### **INCOME PRODUCING ASSETS DISTRIBUTIONS**

Benchmark: USA